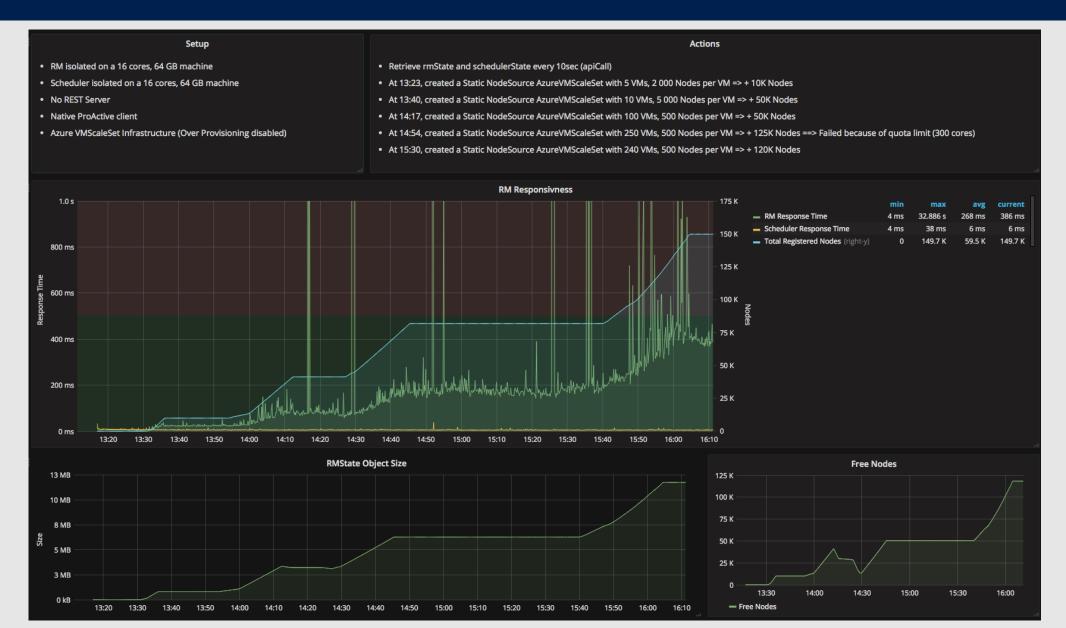

(de)commissioning workflows
  - Real-time events for the monitoring of Cloud/Edge resources and applications

Message broker (AMQP, MQTT, etc.)

Decision-making in the resources placement

Recommendation system (Constraints solver)

- Data-intensive applications management
  - Predictive Workload management
  - Scheduling and orchestration of deployment workflows
- > (Re)configuration





# Kafka Storm Visdom Streaming



- Real-Time Data Streaming using ActiveEon Workflows:
  - Apache Kafka (Data streaming)
  - Apache Storm (Real-time stream processing)
  - Visdom (Stream Visualization from Facebook)

https://www.youtube.com/watch?v=i6ZOyoXSq-A&t=5s

# Testing the New Azure Data Centers with Microsoft & Active Eon



#### Azure PoC in the Box





#### 150 K Nodes Benchmarks on Azure





# Automate Accelerate & Scale 10K Nodes, 20K Tasks, 1M Jobs





+33 988 777 660

contact@activeeon.com