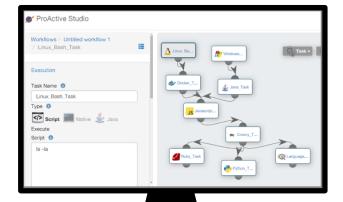

# PrestoCloud: Big Data Orchestration for Batch+Stream in Clouds & Fogs with ActiveEon

Denis Caromel, Vincent Kherbache, Sophie Song, Pascal Urso



Paris, Sophia Antipolis, London, San Jose USA

## Company

#### **Key information**

- Founded in 2007 by Denis Caromel in Sophia-Antipolis, Spin-off of INRIA
- Addressing \$80 Billion Hybrid Cloud Market with 27% CAGR
- Disruptive Patented Technology w/ Exceptional Business Outcomes
- 60% of the revenue from international





#### **ProActive Solution**

Job Scheduling, Workload Automation
Orchestration & Meta-Scheduling
On-premises and on all clouds
Open Source

#### Management



Denis Caromel, CEO



François Tournesac, CSO



Brian Amedro, CTO

#### **Partnerships**















## Workflow Studio



#### **Processing & Automation Workflows**

#### **Scheduling & Orchestration**

Job Console



# Resource Management & Monitoring

Resource Manager



# Big Compute for Everyone









**Integrated Web Portals** 



Remote Visualization



**API** 

#### **ProActive Workflows**

**Fault Tolerance** Cloud bursting Resource agnostic Micro-service















DATABASE





**ANACONDA** 









**GRID ENGINE** 













### **PrEstoCloud**

Proactive Cloud Resources
Management At The Edge For
Efficient Real-time Big Data
Processing



#### PrEstoCloud Factsheet



























- 36 months
  - Starts on January 2017
  - Ends on December 2019
- ActiveEon:
  - Core tech Provider
  - 60 PM
  - 501K€
- Provides Cloud Automation,
   Workflows and Schedu