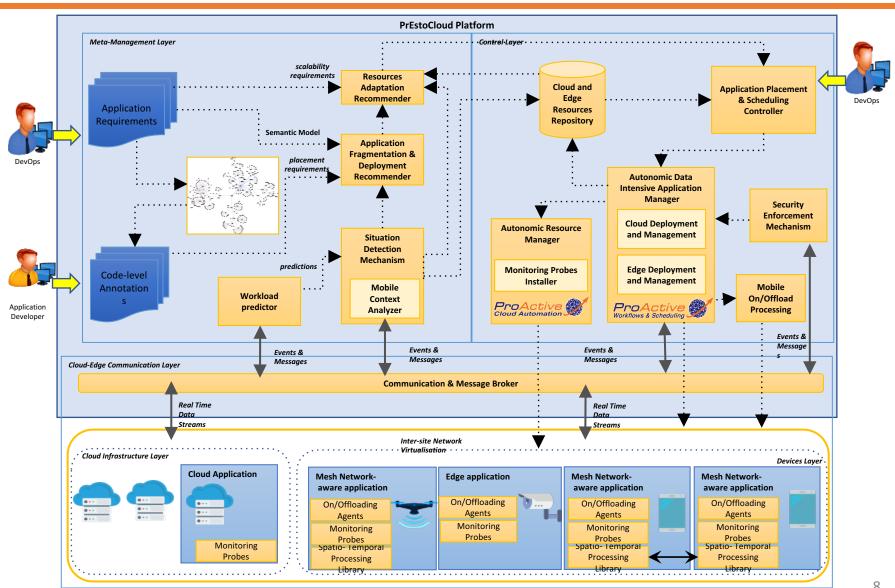

### **PrEstoCloud**

Proactive Cloud Resources
Management At The Edge For
Efficient Real-time Big Data
Processing

# Resources Management

- Extended TOSCA specification
  - On public & private clouds: Virtual machines, Containers
  - On edge devices: Containers, Mobile app

- Inter-site, multi-layer network virtualization
  - Route-based VPN
  - Security enforcement mechanism (RBAC, NFV)

## Real-time big data processing

- Resource provisioning
  - Scheduling and orchestration of (de)commissioning workflows
  - Real-time events for the monitoring of Cloud/Edge resources and applications

Message broker (AMQP, MQTT, etc.)

Decision-making in the resources placement

Recommendation system (Constraints solver)

- Data-intensive applications management
  - Predictive Workload management
  - Scheduling and orchestration of deployment workflows
- > (Re)configuration