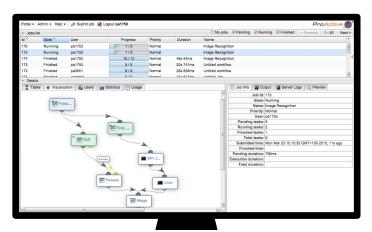

# PrestoCloud: Big Data Orchestration for Batch+Stream in Clouds & Fogs with ActiveEon

Denis Caromel, Vincent Kherbache, Sophie Song, Pascal Urso



Paris, Sophia Antipolis, London, San Jose USA

## Company

#### **Key information**

- Founded in 2007 by Denis Caromel in Sophia-Antipolis, Spin-off of INRIA
- Addressing \$80 Billion Hybrid Cloud Market with 27% CAGR
- Disruptive Patented Technology w/ Exceptional Business Outcomes
- 60% of the revenue from international





#### **ProActive Solution**

Job Scheduling, Workload Automation
Orchestration & Meta-Scheduling
On-premises and on all clouds
Open Source

#### Management



Denis Caromel, CEO



François Tournesac, CSO



Brian Amedro, CTO

#### **Partnerships**















## Workflow Studio



#### **Processing & Automation Workflows**

#### **Scheduling & Orchestration**

Job Console



# Resource Management & Monitoring

Resource Manager



# Big Compute for Everyone









**Integrated Web Portals** 



Remote Visualization



**API** 

#### **ProActive Workflows**

**Fault Tolerance** Cloud bursting Resource agnostic Micro-service















DATABASE





**ANACONDA** 









**GRID ENGINE** 













### **PrEstoCloud**

Proactive Cloud Resources
Management At The Edge For
Efficient Real-time Big Data
Processing



#### PrEstoCloud Factsheet



























- 36 months
  - Starts on January 2017
  - Ends on December 2019
- ActiveEon:
  - Core tech Provider
  - 60 PM
  - 501K€
- Provides Cloud Automation,
   Workflows and Scheduling for Real-Time Big