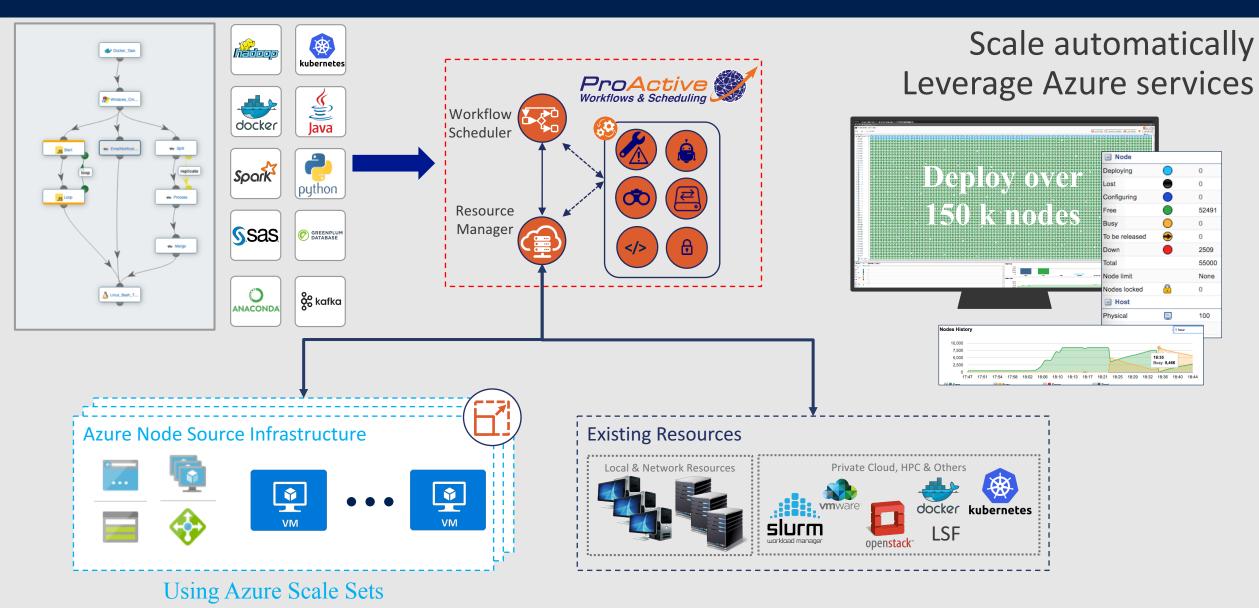

#### 150 K Nodes Benchmarks on Azure

# Automate Accelerate & Scale 10K Nodes, 20K Tasks, 1M Jobs

+33 988 777 660

contact@activeeon.com